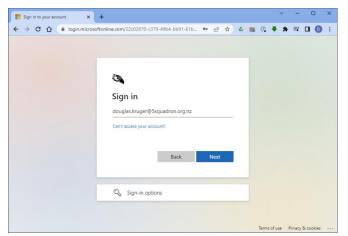

# **ATC - Sharepoint Training**

SharePoint is a web-based collaborative platform that integrates natively with Microsoft 365 (previously, Microsoft Office). Launched in 2001,[6] SharePoint is primarily sold as a document management and storage system. However the product is highly configurable, and its usage varies substantially among organizations, mostly spacing from sharing information through intranets to internal apps implementing business processes through workflows.

#### Login

Login Page: https://5squadron.sharepoint.com/









## **Home Page – 5 Squadron Intranet**











#### **Email - Outlook**







## **Microsoft Applications**

The Microsoft 365 Office Suite is available online – allowing you to edit.







## **Sharepoint Start Page**