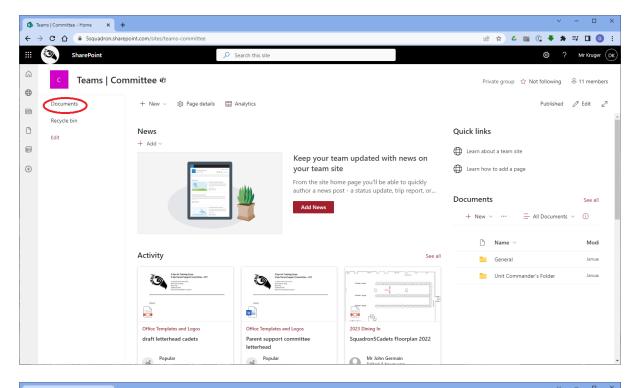

# **ATC - Sharepoint Training**

SharePoint is a web-based collaborative platform that integrates natively with Microsoft 365 (previously, Microsoft Office). Launched in 2001,[6] SharePoint is primarily sold as a document management and storage system. However the product is highly configurable, and its usage varies substantially among organizations, mostly spacing from sharing information through intranets to internal apps implementing business processes through workflows.

#### Login

Login Page: https://5squadron.sharepoint.com/









## **Home Page – 5 Squadron Intranet**











#### **Email - Outlook**







## **Microsoft Applications**

The Microsoft 365 Office Suite is available online – allowing you to edit.







## **Sharepoint Start Page**