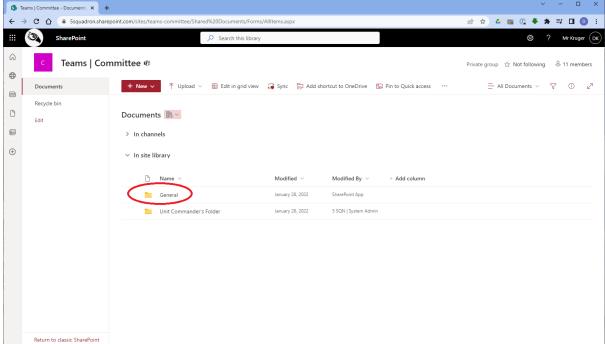

# **ATC - Sharepoint Training**

SharePoint is a web-based collaborative platform that integrates natively with Microsoft 365 (previously, Microsoft Office). Launched in 2001,[6] SharePoint is primarily sold as a document management and storage system. However the product is highly configurable, and its usage varies substantially among organizations, mostly spacing from sharing information through intranets to internal apps implementing business processes through workflows.

#### Login

Login Page: https://5squadron.sharepoint.com/









## **Home Page – 5 Squadron Intranet**











#### **Email - Outlook**







## **Microsoft Applications**

The Microsoft 365 Office Suite is available online – allowing you to edit.







## **Sharepoint Start Page**