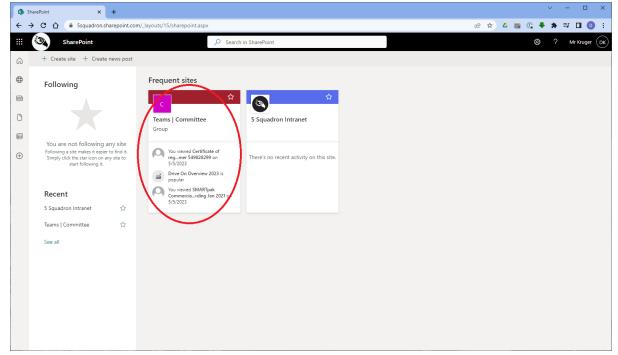

# **ATC - Sharepoint Training**

SharePoint is a web-based collaborative platform that integrates natively with Microsoft 365 (previously, Microsoft Office). Launched in 2001,[6] SharePoint is primarily sold as a document management and storage system. However the product is highly configurable, and its usage varies substantially among organizations, mostly spacing from sharing information through intranets to internal apps implementing business processes through workflows.

#### Login

Login Page: https://5squadron.sharepoint.com/









## **Home Page – 5 Squadron Intranet**











#### **Email - Outlook**







## **Microsoft Applications**

The Microsoft 365 Office Suite is available online – allowing you to edit.







## **Sharepoint Start Page**