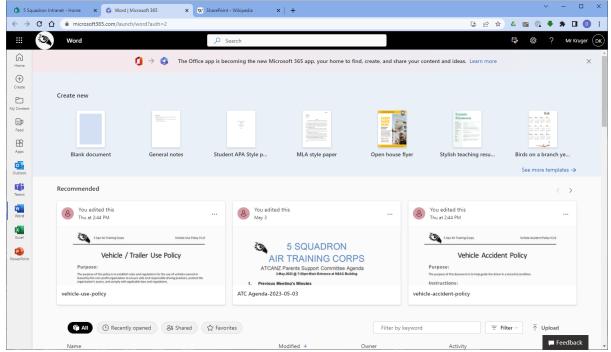

## **Microsoft Applications**

The Microsoft 365 Office Suite is available online – allowing you to edit.