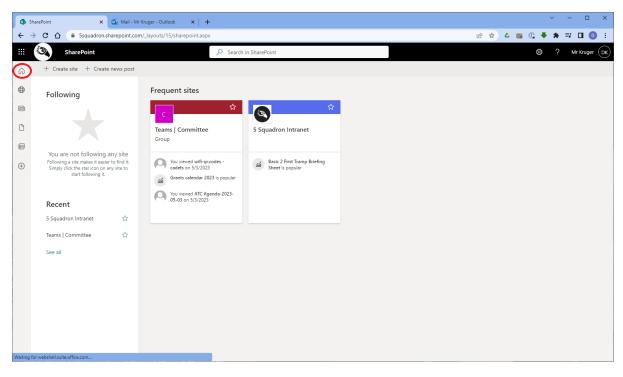

# **ATC - Sharepoint Training**

SharePoint is a web-based collaborative platform that integrates natively with Microsoft 365 (previously, Microsoft Office). Launched in 2001,[6] SharePoint is primarily sold as a document management and storage system. However the product is highly configurable, and its usage varies substantially among organizations, mostly spacing from sharing information through intranets to internal apps implementing business processes through workflows.

#### Login

Login Page: https://5squadron.sharepoint.com/









## **Home Page – 5 Squadron Intranet**











#### **Email - Outlook**







## **Microsoft Applications**

The Microsoft 365 Office Suite is available online – allowing you to edit.







## **Sharepoint Start Page**