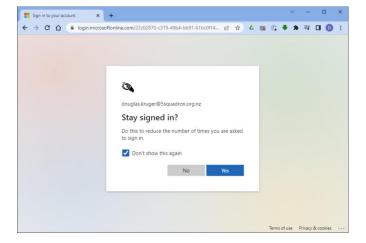

# **ATC - Sharepoint Training**

SharePoint is a web-based collaborative platform that integrates natively with Microsoft 365 (previously, Microsoft Office). Launched in 2001,[6] SharePoint is primarily sold as a document management and storage system. However the product is highly configurable, and its usage varies substantially among organizations, mostly spacing from sharing information through intranets to internal apps implementing business processes through workflows.

#### Login

Login Page: https://5squadron.sharepoint.com/









## **Home Page – 5 Squadron Intranet**











#### **Email - Outlook**







## **Microsoft Applications**

The Microsoft 365 Office Suite is available online – allowing you to edit.







## **Sharepoint Start Page**