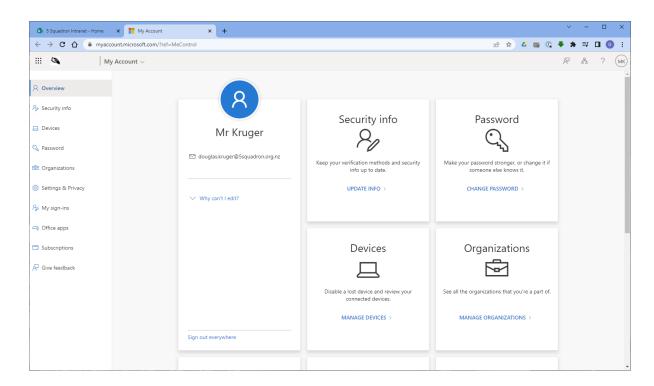

## **Microsoft Applications**

The Microsoft 365 Office Suite is available online – allowing you to edit.