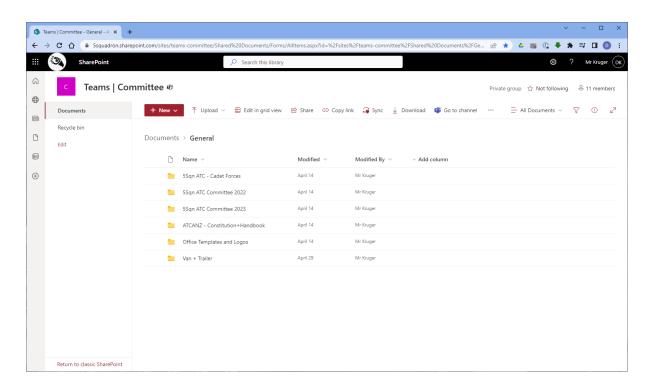

# **ATC - Sharepoint Training**

SharePoint is a web-based collaborative platform that integrates natively with Microsoft 365 (previously, Microsoft Office). Launched in 2001,[6] SharePoint is primarily sold as a document management and storage system. However the product is highly configurable, and its usage varies substantially among organizations, mostly spacing from sharing information through intranets to internal apps implementing business processes through workflows.

#### Login

Login Page: https://5squadron.sharepoint.com/









## **Home Page – 5 Squadron Intranet**











#### **Email - Outlook**







## **Microsoft Applications**

The Microsoft 365 Office Suite is available online – allowing you to edit.







## **Sharepoint Start Page**