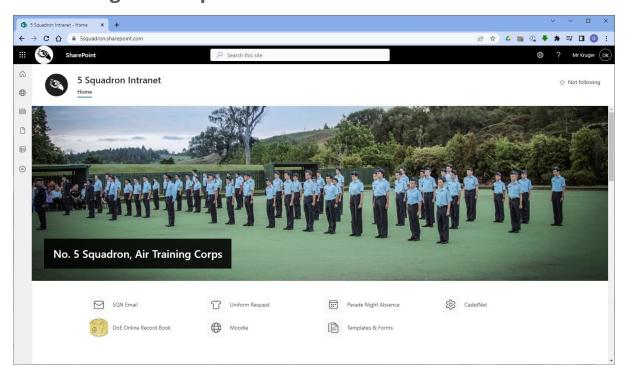

# **ATC - Sharepoint Training**

SharePoint is a web-based collaborative platform that integrates natively with Microsoft 365 (previously, Microsoft Office). Launched in 2001,[6] SharePoint is primarily sold as a document management and storage system. However the product is highly configurable, and its usage varies substantially among organizations, mostly spacing from sharing information through intranets to internal apps implementing business processes through workflows.

#### Login

Login Page: https://5squadron.sharepoint.com/









## **Home Page – 5 Squadron Intranet**











#### **Email - Outlook**







## **Microsoft Applications**

The Microsoft 365 Office Suite is available online – allowing you to edit.







## **Sharepoint Start Page**