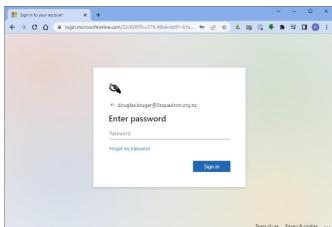

# **ATC - Sharepoint Training**

SharePoint is a web-based collaborative platform that integrates natively with Microsoft 365 (previously, Microsoft Office). Launched in 2001,[6] SharePoint is primarily sold as a document management and storage system. However the product is highly configurable, and its usage varies substantially among organizations, mostly spacing from sharing information through intranets to internal apps implementing business processes through workflows.

#### Login

Login Page: https://5squadron.sharepoint.com/









## **Home Page – 5 Squadron Intranet**











#### **Email - Outlook**







## **Microsoft Applications**

The Microsoft 365 Office Suite is available online – allowing you to edit.







## **Sharepoint Start Page**